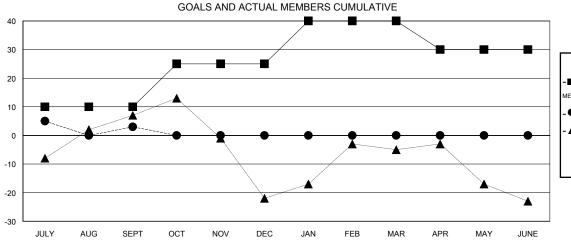

## GOALS AND ACTUAL NEW CLUBS CUMULATIVE

| -■-   | CURRENT | YEAR G | OALS FOR | NEW |
|-------|---------|--------|----------|-----|
| MEMBE | ERS     |        |          |     |

- ● - CURRENT YEAR ACTUAL MEMBERS

- ▲ - LAST YEAR ACTUAL MEMBERS

| DROPPED CLUBS: 0 |    |
|------------------|----|
| DROPPED MEMBERS  |    |
| DECEASED         | 9  |
| CLUB CANCELLED   | 0  |
| OTHER            | 39 |
| TOTAL            | 48 |