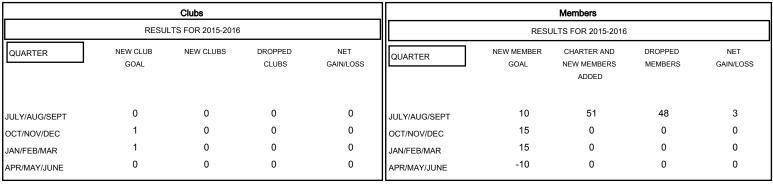

## GOALS AND ACTUAL NEW CLUBS CUMULATIVE

| -■-   | CURRENT | YEAR G | OALS FOR | NEW |
|-------|---------|--------|----------|-----|
| MEMBE | ERS     |        |          |     |

- ● - CURRENT YEAR ACTUAL MEMBERS

- ▲ - LAST YEAR ACTUAL MEMBERS

| DROPPED CLUBS: 0 |    |
|------------------|----|
| DROPPED MEMBERS  |    |
| DECEASED         | 9  |
| CLUB CANCELLED   | 0  |
| OTHER            | 39 |
| TOTAL            | 48 |